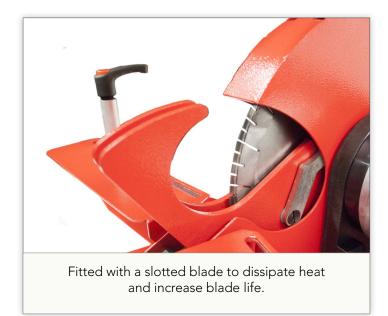

## Product features and specifications

| Hose capacity                                 | Up to 1 1/2" ( 2 wire) and 1 1/4" (4 wire)                   |
|-----------------------------------------------|--------------------------------------------------------------|
| Blade type                                    | Slotted blade as standard. Smooth blade equivalent available |
| Motor                                         | 12v                                                          |
| Extraction port size                          | 51 MM                                                        |
| Packed Dimensions / Net Weight / Gross Weight | 467mm x 387mm x 486mm / 23 Kgs / 33 Kgs                      |