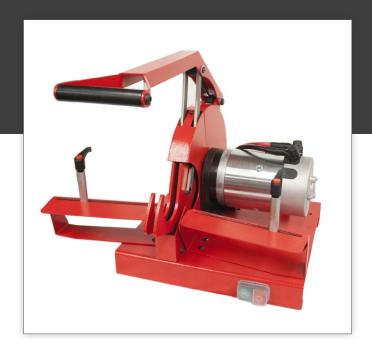

## **HCL** Mobile

- Hose Capacity Up to 1 1/2" (2 wire) and 1
  1/4" (4 wire)
- Easy to use vertical cutting action.
- Compact and light weight design ideal for use in mobile hose repair vans.
- Ideal cutting machine to use with our H32
  Mobile crimping machine

## Electric hose cutting machines

Bench mounted, mobile hose cutting machine.

## Product features and specifications

| Hose capacity                                 | Up to 1 1/2" ( 2 wire) and 1 1/4" (4 wire)                   |
|-----------------------------------------------|--------------------------------------------------------------|
| Blade type                                    | Slotted blade as standard. Smooth blade equivalent available |
| Motor                                         | 12v                                                          |
| Extraction port size                          | 51 MM                                                        |
| Packed Dimensions / Net Weight / Gross Weight | 467mm x 387mm x 486mm / 23 Kgs / 33 Kgs                      |